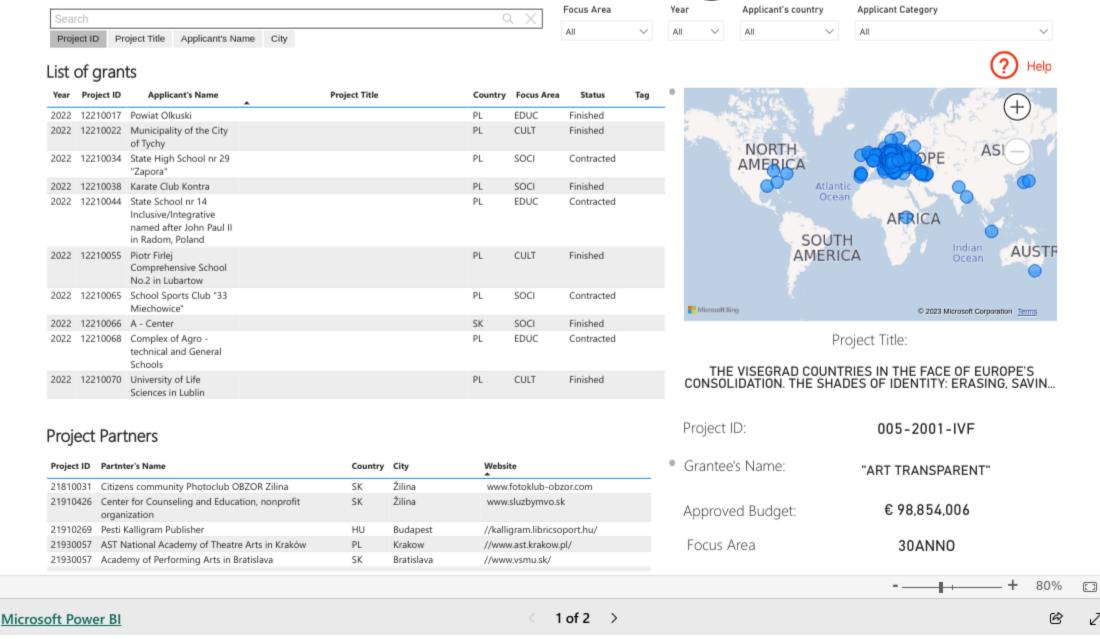

# How to find V4 partners? Grant proposals

project database on Visegrad Fund's website