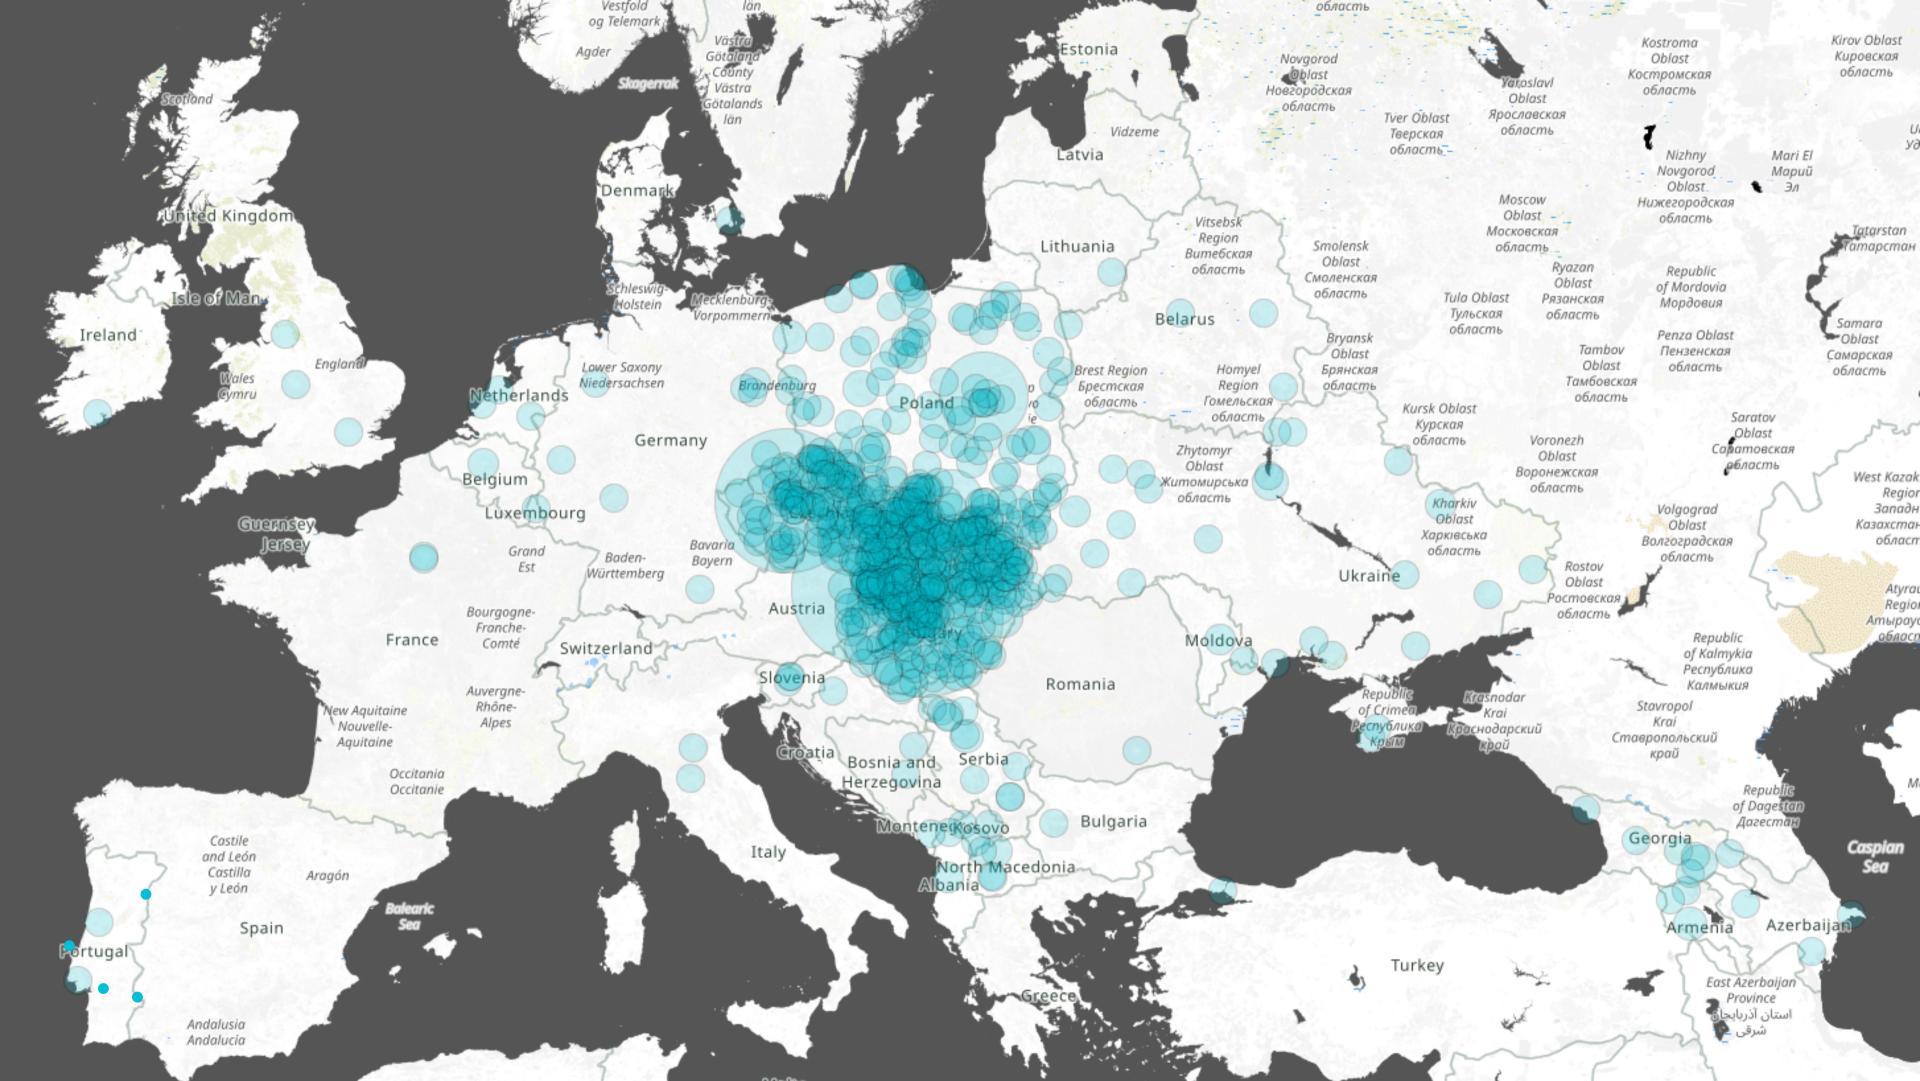

Visegrad Fund

Supporting regional cooperation between civil society organizations to advance their relations, exchange and share ideas and promote mutual understanding.

Supporting regional cooperation for 22 years in total amount of €110 mil.

6,000+ grant projects implemented and almost 3,000 individual scholars and residents supported.

Network of 3,400 supported entities implementing their projects in more than 600 cities